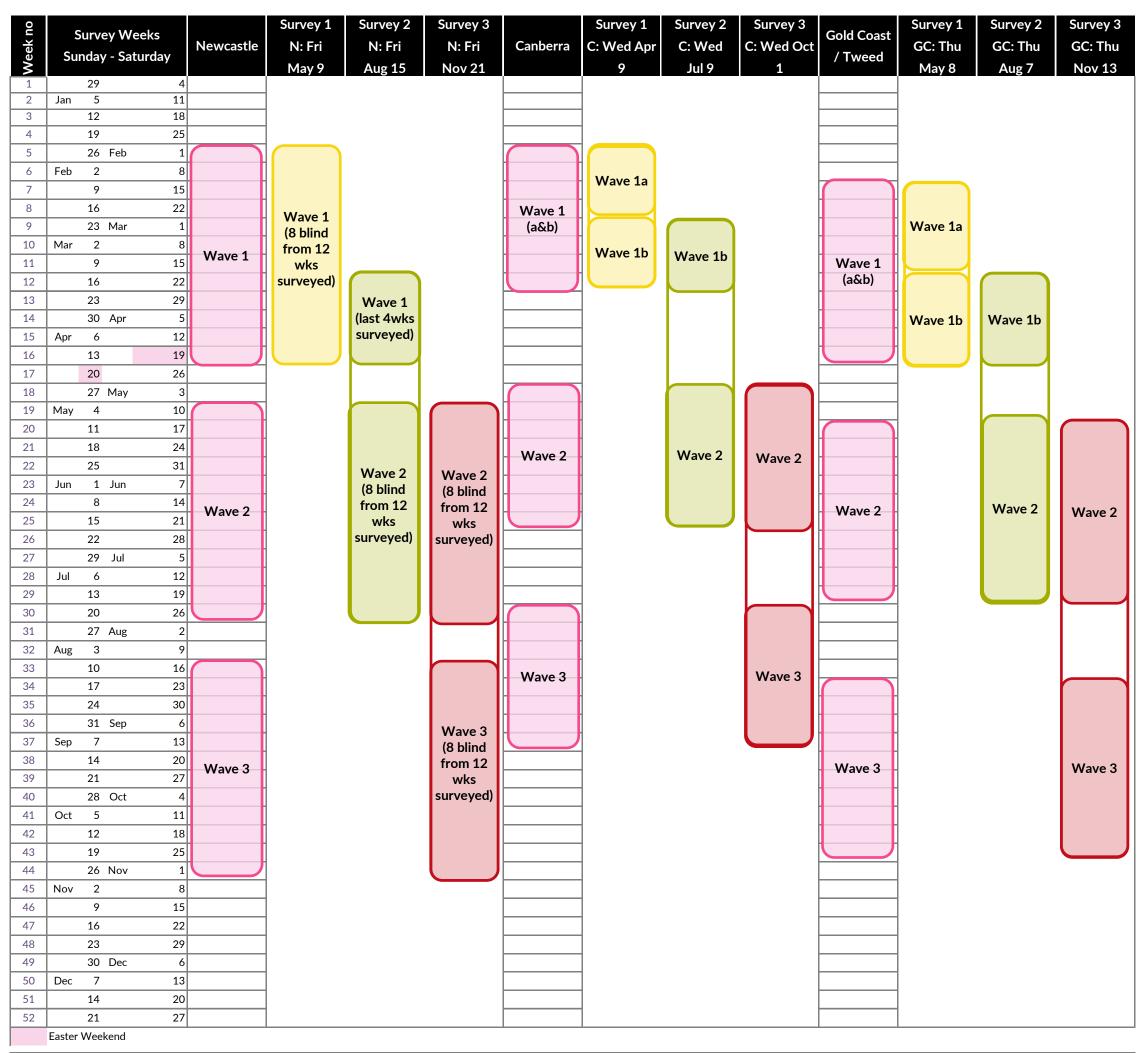

# 2025 ROLLING RADIO SCHEDULE NEWCASTLE, GOLD COAST/TWEED AND CANBERRA

## More about Rolling Surveys

Rolling surveys is the term used to describe the method of merging waves of survey periods to generate a survey result. In 2025, Newcastle will be in survey for 36 weeks of the year, Gold Coast for 30 weeks and Canberra for 24 weeks. All three markets will have three survey releases.

## Newcastle Blind Rolling surveys operate in the following manner:

- the first survey wave of 2024 is conducted over a 12 week period; GfK then selects eight weeks within the wave without informing the market of the selected dates, this is why it is called a blind survey. A full sample is placed evenly over these eight weeks and they are then combined to generate Survey 1.
- the next wave (Wave 2) is then conducted over a new 12 week period, where half of the required survey is placed evenly across 8 blind weeks. The last four weeks of Wave 1 and Wave 2 are then combined to produce the Survey 2.
- following Wave 2, another new 12 week period is surveyed across 8 blind weeks, again half of the required survey, producing Wave 3. Wave 2 and Wave 3 are then combined to produce Survey 3.

## Gold Coast and Canberra Rolling Surveys operate in the following manner:

- the first survey wave of 2025 is conducted over 10 weeks for Gold Coast, divided into two five week periods (Wave 1a and 1b), and 8 weeks for Canberra, divided into two four week periods. A full sample is placed evenly across Wave 1a and 1b in this wave. The weeks are then averaged to producte Survey 1.
- the next wave (Wave 2) is then conducted over a new 10 week period for Gold Coast and 8 week period for Canberra, where half of the required sample is placed. Then Wave 1b and Wave 2 are averaged to provide Survey 2.
- the final wave (Wave 3) is conducted over a new 10 week period for Gold Coast and 8 week period for Canberra, again half the required sample is placed. Wave 2 and Wave 3 are averaged to provide Survey 3.